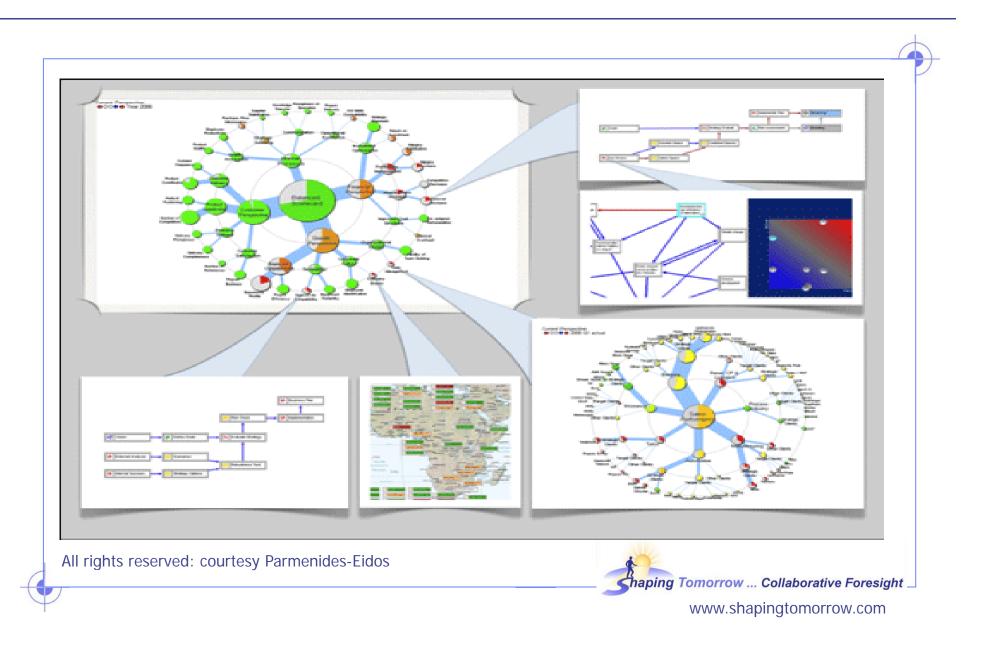

## Global solution networks

## Integrated social networking

### Open and closed networking in the Cloud

|                                                                                                                                                    | W Make better decisions today                                                                                                                                                                                                                                                                                                                                                                                                                                                    | Search Members                                           |                                                                                                                                                                                                                                                                                                                                                                                                                                                                                                                                                                                                                                                                                                                                                                                                                                                                                                                                                                                                                                                                                                                                                                                                                                                                                                                                                                                                                                                                                                                                                                                                                                                                                                                                                                                                                                                                                                                                                                                                                                                                                                                                |
|----------------------------------------------------------------------------------------------------------------------------------------------------|----------------------------------------------------------------------------------------------------------------------------------------------------------------------------------------------------------------------------------------------------------------------------------------------------------------------------------------------------------------------------------------------------------------------------------------------------------------------------------|----------------------------------------------------------|--------------------------------------------------------------------------------------------------------------------------------------------------------------------------------------------------------------------------------------------------------------------------------------------------------------------------------------------------------------------------------------------------------------------------------------------------------------------------------------------------------------------------------------------------------------------------------------------------------------------------------------------------------------------------------------------------------------------------------------------------------------------------------------------------------------------------------------------------------------------------------------------------------------------------------------------------------------------------------------------------------------------------------------------------------------------------------------------------------------------------------------------------------------------------------------------------------------------------------------------------------------------------------------------------------------------------------------------------------------------------------------------------------------------------------------------------------------------------------------------------------------------------------------------------------------------------------------------------------------------------------------------------------------------------------------------------------------------------------------------------------------------------------------------------------------------------------------------------------------------------------------------------------------------------------------------------------------------------------------------------------------------------------------------------------------------------------------------------------------------------------|
| Members                                                                                                                                            | Roles : Consultant First Forum Help Invite Note Print Watch                                                                                                                                                                                                                                                                                                                                                                                                                      | V Trend Alerts                                           |                                                                                                                                                                                                                                                                                                                                                                                                                                                                                                                                                                                                                                                                                                                                                                                                                                                                                                                                                                                                                                                                                                                                                                                                                                                                                                                                                                                                                                                                                                                                                                                                                                                                                                                                                                                                                                                                                                                                                                                                                                                                                                                                |
| ofiles<br>( al                                                                                                                                     | Found 60 visible members - Showing results 1 to 10 of 60.                                                                                                                                                                                                                                                                                                                                                                                                                        | , Regulating Nano<br>Virtual fitting room <sup>⋿</sup>   |                                                                                                                                                                                                                                                                                                                                                                                                                                                                                                                                                                                                                                                                                                                                                                                                                                                                                                                                                                                                                                                                                                                                                                                                                                                                                                                                                                                                                                                                                                                                                                                                                                                                                                                                                                                                                                                                                                                                                                                                                                                                                                                                |
| ontributors                                                                                                                                        | Edward Raupp<br>Professor of EconomicsThe University of Georgia 77a M. Kostava Street, 0171 Tbilisi,<br>Georgia (Republic) (+995 599) 19 87 17 (GMT +4) http://sites                                                                                                                                                                                                                                                                                                             | Flashpoints mounting<br>A graphene revolution?           |                                                                                                                                                                                                                                                                                                                                                                                                                                                                                                                                                                                                                                                                                                                                                                                                                                                                                                                                                                                                                                                                                                                                                                                                                                                                                                                                                                                                                                                                                                                                                                                                                                                                                                                                                                                                                                                                                                                                                                                                                                                                                                                                |
| Analysis                                                                                                                                           | 📱 The University of Georgia, Georgia 📄 29 November 2011 🛛 🛛 Analysis                                                                                                                                                                                                                                                                                                                                                                                                             | Water pressures rising                                   | A constraint of the second sec |
| ector                                                                                                                                              |                                                                                                                                                                                                                                                                                                                                                                                                                                                                                  | Keep taking the tablets<br>Not so rational decision:     |                                                                                                                                                                                                                                                                                                                                                                                                                                                                                                                                                                                                                                                                                                                                                                                                                                                                                                                                                                                                                                                                                                                                                                                                                                                                                                                                                                                                                                                                                                                                                                                                                                                                                                                                                                                                                                                                                                                                                                                                                                                                                                                                |
| ills<br>bles<br>bach (447)<br>consultant (60)<br>thnographer (52)<br>xpert panelist (21)                                                           | Joanna Hall<br>Diet & movement specialist, published author of 14 books and regular contributor in media<br>and TV on fitness health and well being issues. Formerly ITV's This Morning resident Diet &<br>Fitness expert, columnist in Guardian<br>Joanna Hall Walkactive, United Kingdom 📄 28 November 2011 🛛 Analysis                                                                                                                                                         | More Alerts<br>Publish<br>Newsletter Archive             |                                                                                                                                                                                                                                                                                                                                                                                                                                                                                                                                                                                                                                                                                                                                                                                                                                                                                                                                                                                                                                                                                                                                                                                                                                                                                                                                                                                                                                                                                                                                                                                                                                                                                                                                                                                                                                                                                                                                                                                                                                                                                                                                |
| Aperi, parentsa (21)<br>ocal contact (21)<br>lesearcher (883)<br>peaker (949)<br>strategist (52)<br>our guide (41)<br>rend scout (17)<br>iliations | Annimac Annimac         International consulting Futurist & trend forecaster since 1993, I work only with those individuals & organisations who share my values for a value driven sustainable world. Known for walking my talk, I am considered highly intuitive in understanding current & future change across macro & micro economic, political, social, & cultural sectors <ul> <li>Annimac Consultants, Australa</li> <li>2 4 November 2011</li> <li>✓ Analysis</li> </ul> | Advisory<br>Education<br>Research<br>Speakers<br>Surveys |                                                                                                                                                                                                                                                                                                                                                                                                                                                                                                                                                                                                                                                                                                                                                                                                                                                                                                                                                                                                                                                                                                                                                                                                                                                                                                                                                                                                                                                                                                                                                                                                                                                                                                                                                                                                                                                                                                                                                                                                                                                                                                                                |
| ommunities<br>all of Fame                                                                                                                          | Neville Sankey<br>Specialises in developing technology and solutions that allow people to process, analyse<br>and understand complex and large amounts of data -quickly, simply and cost effectively.                                                                                                                                                                                                                                                                            | Tours<br>Worldview                                       | Per Bro Q                                                                                                                                                                                                                                                                                                                                                                                                                                                                                                                                                                                                                                                                                                                                                                                                                                                                                                                                                                                                                                                                                                                                                                                                                                                                                                                                                                                                                                                                                                                                                                                                                                                                                                                                                                                                                                                                                                                                                                                                                                                                                                                      |
| Getting Started                                                                                                                                    | Accountaniity I td. United Kinodom T 15 November 2011 V Analysis                                                                                                                                                                                                                                                                                                                                                                                                                 |                                                          |                                                                                                                                                                                                                                                                                                                                                                                                                                                                                                                                                                                                                                                                                                                                                                                                                                                                                                                                                                                                                                                                                                                                                                                                                                                                                                                                                                                                                                                                                                                                                                                                                                                                                                                                                                                                                                                                                                                                                                                                                                                                                                                                |