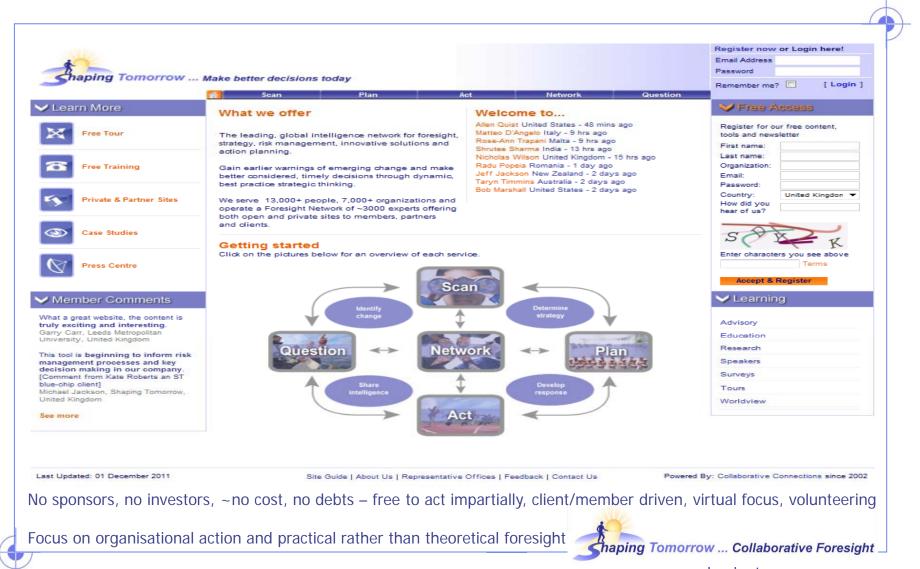

Future of Strategic Foresight

Presented by: Dr. Michael Jackson Chairman: Shaping Tomorrow

Achieving strategic agility and resilience

Increasing demand for systematic anticipation and preparedness from:

- Governments
  - Military, Crime, Defence, Food, Health, Animal health, Science, Manufacturing, Education ...
- Commercials
  - Health, Telecoms, Energy ...
- Not-for-profits
  - Health, Water, Science ...

A switch from static news gathering to dynamic intelligence reconnaissance and from limited to whole system thinking and strategic foresight.