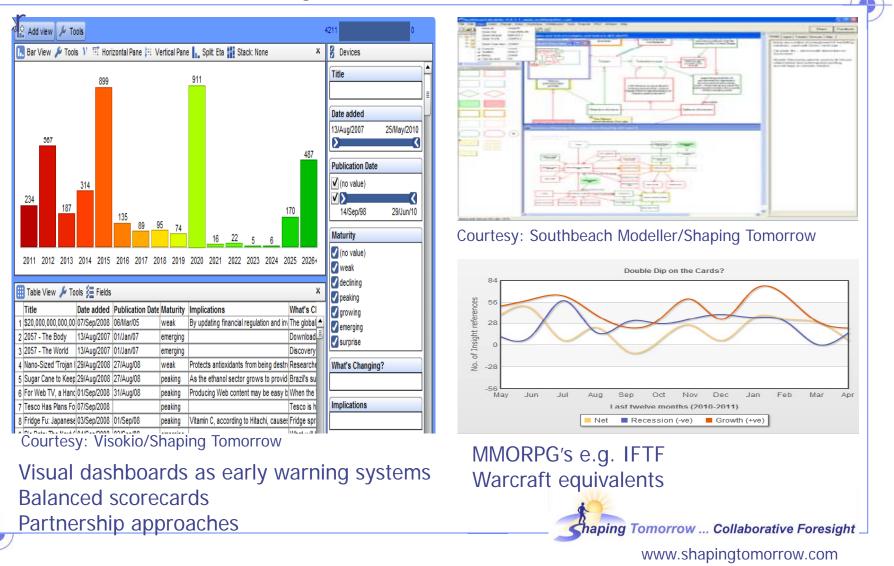

#### Structured data analytics

- Filtering Insights and Trends by user profile:
   e.g. industry, interests, expertise
- Sentiment analysis e.g. fear, excitement
- Narrative capture e.g. ideas
- Latent Semantic Indexing
   e.g. concept searches

www.shapingtomorrow.com

Chaping Tomorrow ... Collaborative Foresight \_

- Data fusion
  - e.g. GapMinder
- Rising interest in mixing large data sets (e.g.
   GDP and happiness) to spot crisis points early
- Shock Index (long-term forecasting under differing scenarios)