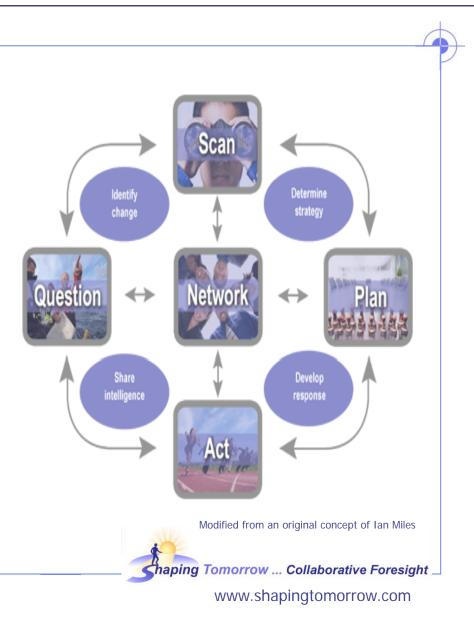

A switch from static news gathering to dynamic intelligence reconnaissance and from limited to whole system thinking and strategic foresight.