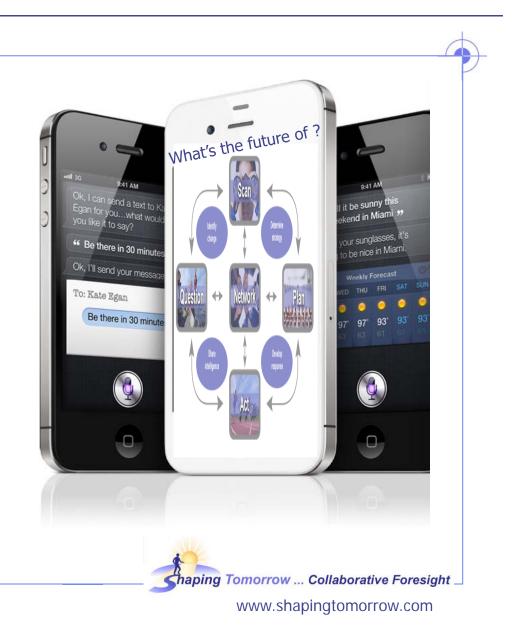

### Ask the Oracle

- Anytime
- Anything
- Anywhere
- Anybody
- Simple
- 🔶 Siri enabled
- Any language
- Instant help
- 🔶 Visual

. . .

Don't make me think!