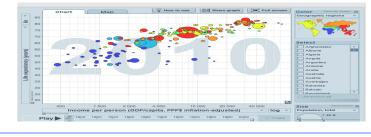

www.shapingtomorrow.com

Chaping Tomorrow ... Collaborative Foresight \_

- Data fusion
  - e.g. GapMinder
- Rising interest in mixing large data sets (e.g.
   GDP and happiness) to spot crisis points early
- Shock Index (long-term forecasting under differing scenarios)